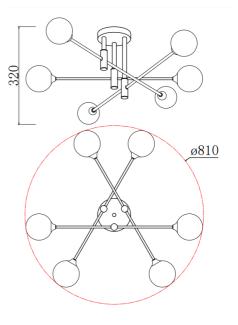

## **APENERA CEILING**

W

| FINISH            | BLACK, BRASS           |  |  |  |  |  |
|-------------------|------------------------|--|--|--|--|--|
| MATERIAL          | STEEL                  |  |  |  |  |  |
| DIMENSIONS        | DIAM: 810mm x H: 320mm |  |  |  |  |  |
| LIGHT SOURCE      | G9 x 6 (NOT INCLUDED)  |  |  |  |  |  |
| IP RATING         | IP20                   |  |  |  |  |  |
| WARRANTY          | 1 YEAR                 |  |  |  |  |  |
| OTHER INFORMATION | ROD LENGTH 2 x 300mm   |  |  |  |  |  |