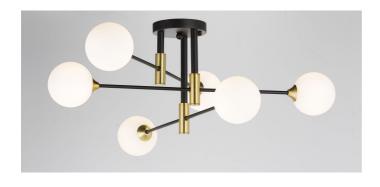

## **APENERA CEILING**

W

| FINISH            | BLACK, BRASS           |  |  |  |  |  |
|-------------------|------------------------|--|--|--|--|--|
| MATERIAL          | STEEL                  |  |  |  |  |  |
| DIMENSIONS        | DIAM: 810mm x H: 320mm |  |  |  |  |  |
| LIGHT SOURCE      | G9 x 6 (NOT INCLUDED)  |  |  |  |  |  |
| IP RATING         | IP20                   |  |  |  |  |  |
| WARRANTY          | 1 YEAR                 |  |  |  |  |  |
| OTHER INFORMATION | ROD LENGTH 2 x 300mm   |  |  |  |  |  |

## DESCRIPTION

Apenera Ceiling Black and Brass G9 x 6 L: 650mm x H: 320mm